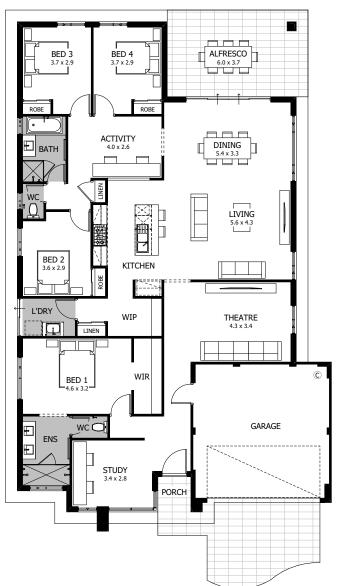

## **DESIGN FEATURES**

Spacious open plan living with raked ceilings

Gourmet kitchen with InAlto appliances and Caesarstone® benchtops

Seperate theatre room

Master bedroom with fully appointed ensuite and walk-in robe

**Dedicated office space** 

Outdoor entertaining area

Quality floor coverings and blinds

Double garage with sectional door

Jason Windows sliding doors and windows

25 Year Structural Guarantee

## LOT SIZE

Fits on a 15m x 25m block

ON DISPLAY AT

8 Dawes Way, Mandogalup

Total house size: 257.97 sqm