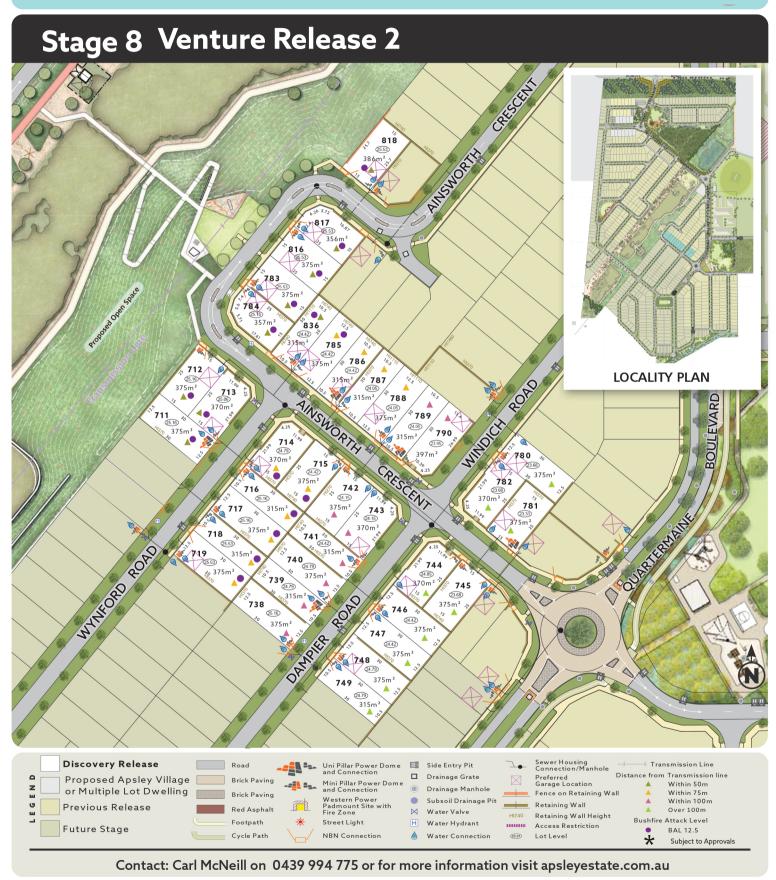

BY QUBE

Note 1: Lots abutting laneways may be subject to a 1m x 1m Light Pole easement or road widening.

Note 2: This plan is indicative only and may be subject to change. All dimensions and areas are subject to survey. The particulars on this brochure are supplied for identification purposes only and shall not be taken as a representation in any respect on the part of the vendor, it's agents, QUBE Property Group Pty. Ltd. and their employees. Authorities should be consulted when services are contained within lot boundaries as building restrictions may apply. Some services may not be shown, as engineering design is still to be finalised. Selected existing trees to remain.

All Engineering, Electrical, Cadastral, Encumbrances & Road Names are still to be finalised and are subject to change.

BY QUBE