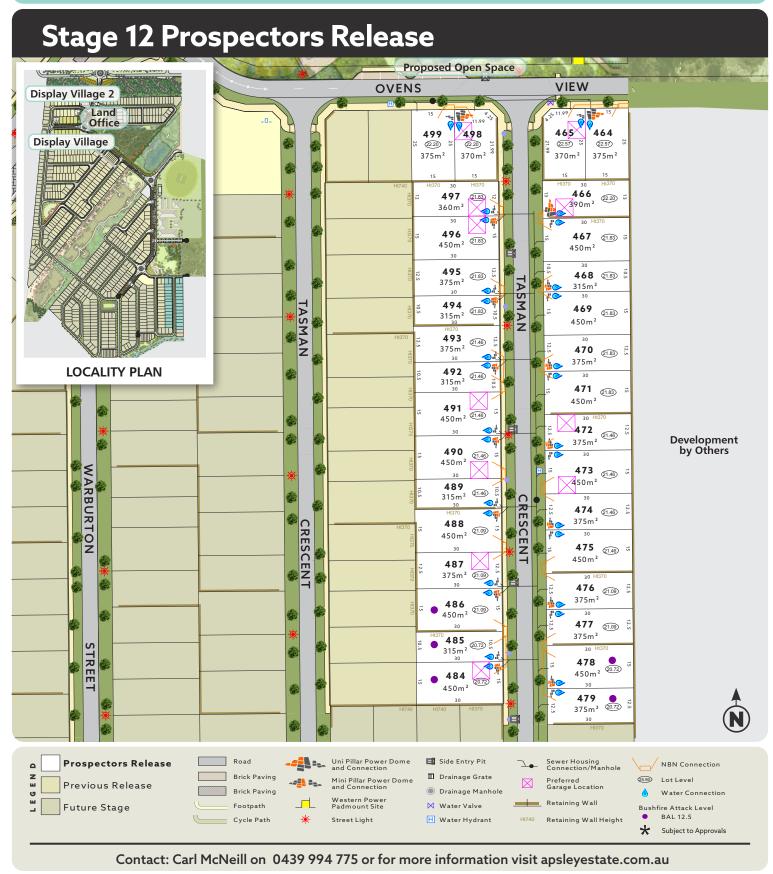

## **Preliminary**

Note 1 : Lots abutting laneways may be subject to a 1m x 1m Light Pole easement or road widening.

Note 2: This plan is indicative only and may be subject to change. All dimensions and areas are subject to survey. The particulars on this brochure are supplied for identification purposes only and shall not be taken as a representation in any respect on the part of the vendor, it's agents, QUBE Property Group Pty. Ltd. and their employees. Authorities should be consulted when services are contained within lot boundaries as building restrictions may apply. Some services may not be shown, as engineering design is still to be finalised. Selected existing trees to remain.

All Engineering, Electrical, Cadastral, Encumbrances & Road Names are still to be finalised and are subject to change.

BY QUBE