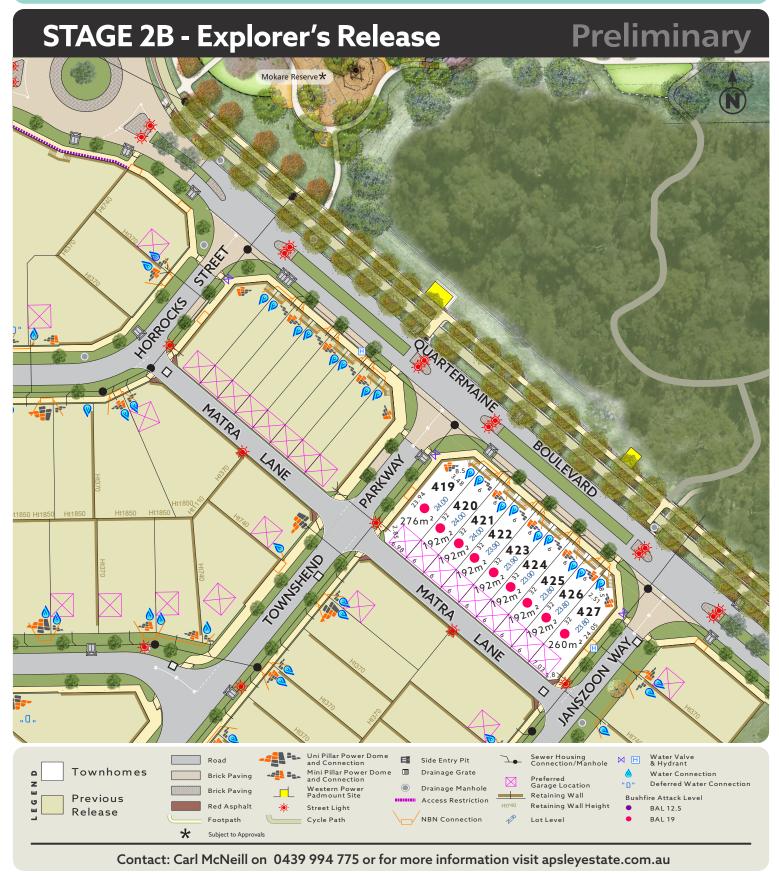

BY QUBE

Note 1: Lots abutting laneways may be subject to a 1m x 1m Light Pole easement or road widening.

Note 2: This plan is indicative only and may be subject to change. All dimensions and areas are subject to survey. The particulars on this brochure are supplied for identification purposes only and shall not be taken as a representation in any respect on the part of the vendor, it's agents, QUBE Property Group Pty. Ltd. and their employees. Authorities should be consulted when services are contained within lot boundaries as building restrictions may apply. Some services may not be shown, as engineering design is still to be finalised. Selected existing trees to remain.

All Engineering, Electrical, Cadastral & Encumbrances are still to be finalised and are subject to change.