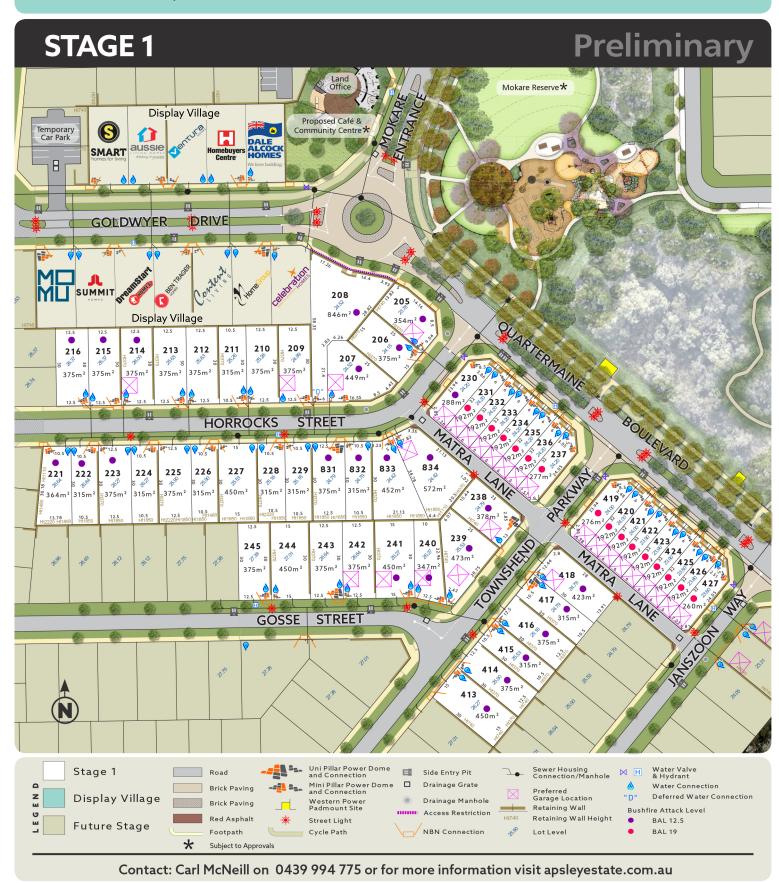

BY QUBE

Note 1: Lots abutting laneways may be subject to a 1m x 1m Light Pole easement or road widening.

Note 2: This plan is indicative only and may be subject to change. All dimensions and areas are subject to survey. The particulars on this brochure are supplied for identification purposes only and shall not be taken as a representation in any respect on the part of the vendor, it's agents, QUBE Property Group Pty. Ltd. and their employees. Authorities should be consulted when services are contained within lot boundaries as building restrictions may apply. Some services may not be shown, as engineering design is still to be finalised. Selected existing trees to remain.

All Engineering, Electrical, Cadastral & Encumbrances are still to be finalised and are subject to change.

BY QUBE