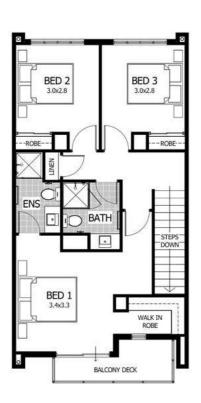

## **DUET**

**≜**4 | <del>⇔</del> 2 | **⇔** 2

FIRST FLOOR

The Duet is a mix of modern architectural elements with smart building materials. It's very easy to see why the Duet is so popular. This is an incredible offering for first home buyers and your home will finish construction in record time thanks to our unique building methods!

**GOOD TO KNOW:** The Duet is an entertainer's delight, with an open plan living, kitchen and dining area that leads out into the rear courtyard.