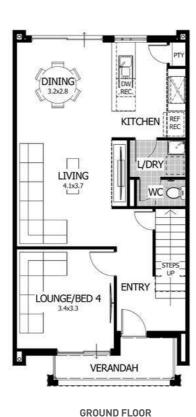

## **DUET**

**≜**4 | <del>⇔</del> 2 | **⇔** 2

FIRST FLOOR

The Duet is a mix of modern architectural elements with smart building materials. It's very easy to see why the Duet is so popular. This is an incredible offering for first home buyers and your home will finish construction in record time thanks to our unique building methods!

**GOOD TO KNOW:** The Duet is an entertainer's delight, with an open plan living, kitchen and dining area that leads out into the rear courtyard.